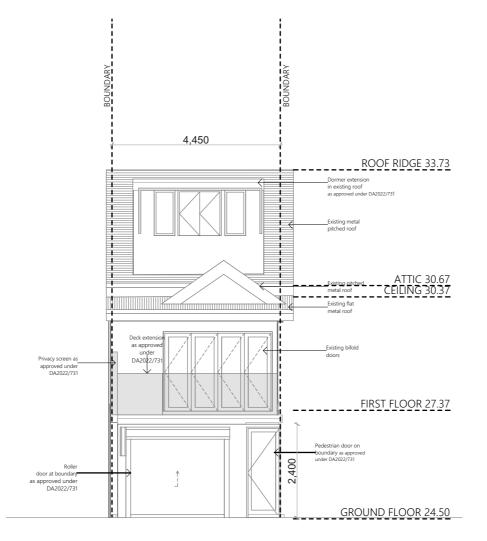

HYD - HYDRANT

|             | 2 HILL ST SURRY HILLS     | CLIENT                                        | THIS DRAWING IS COPYRIGHT |           |      | SCALE                 | Drawing Name   |
|-------------|---------------------------|-----------------------------------------------|---------------------------|-----------|------|-----------------------|----------------|
| Arbon I fin |                           | MR & MRS KLEINIG                              |                           |           |      | 1:100                 | North Elevatio |
| ARCHITECTS  | E: DESIGN@URBANDEN.COM.AU | SITE ADDRESS<br>2/33 BARCOM AVE, DARLINGHURST | 0                         | 1000 2000 | 4000 | DO NOT SCALE DRAWINGS |                |

|             | 2 HILL ST SURRY HILLS     | CLIENT                                        | THIS | DRAWIN | g is copy | RIGHT | SCALE                 | Drawing Name    |
|-------------|---------------------------|-----------------------------------------------|------|--------|-----------|-------|-----------------------|-----------------|
| Arban I fin | E: DESIGN@URBANDEN.COM.AU | MR & MRS KLEINIG                              |      |        |           |       | 1:100                 | South Elevation |
| ARCHITECTS  |                           | SITE ADDRESS<br>2/33 BARCOM AVE, DARLINGHURST | 0    | 1000   | 2000      | 4000  | DO NOT SCALE DRAWINGS |                 |
|             |                           |                                               |      |        |           |       |                       |                 |