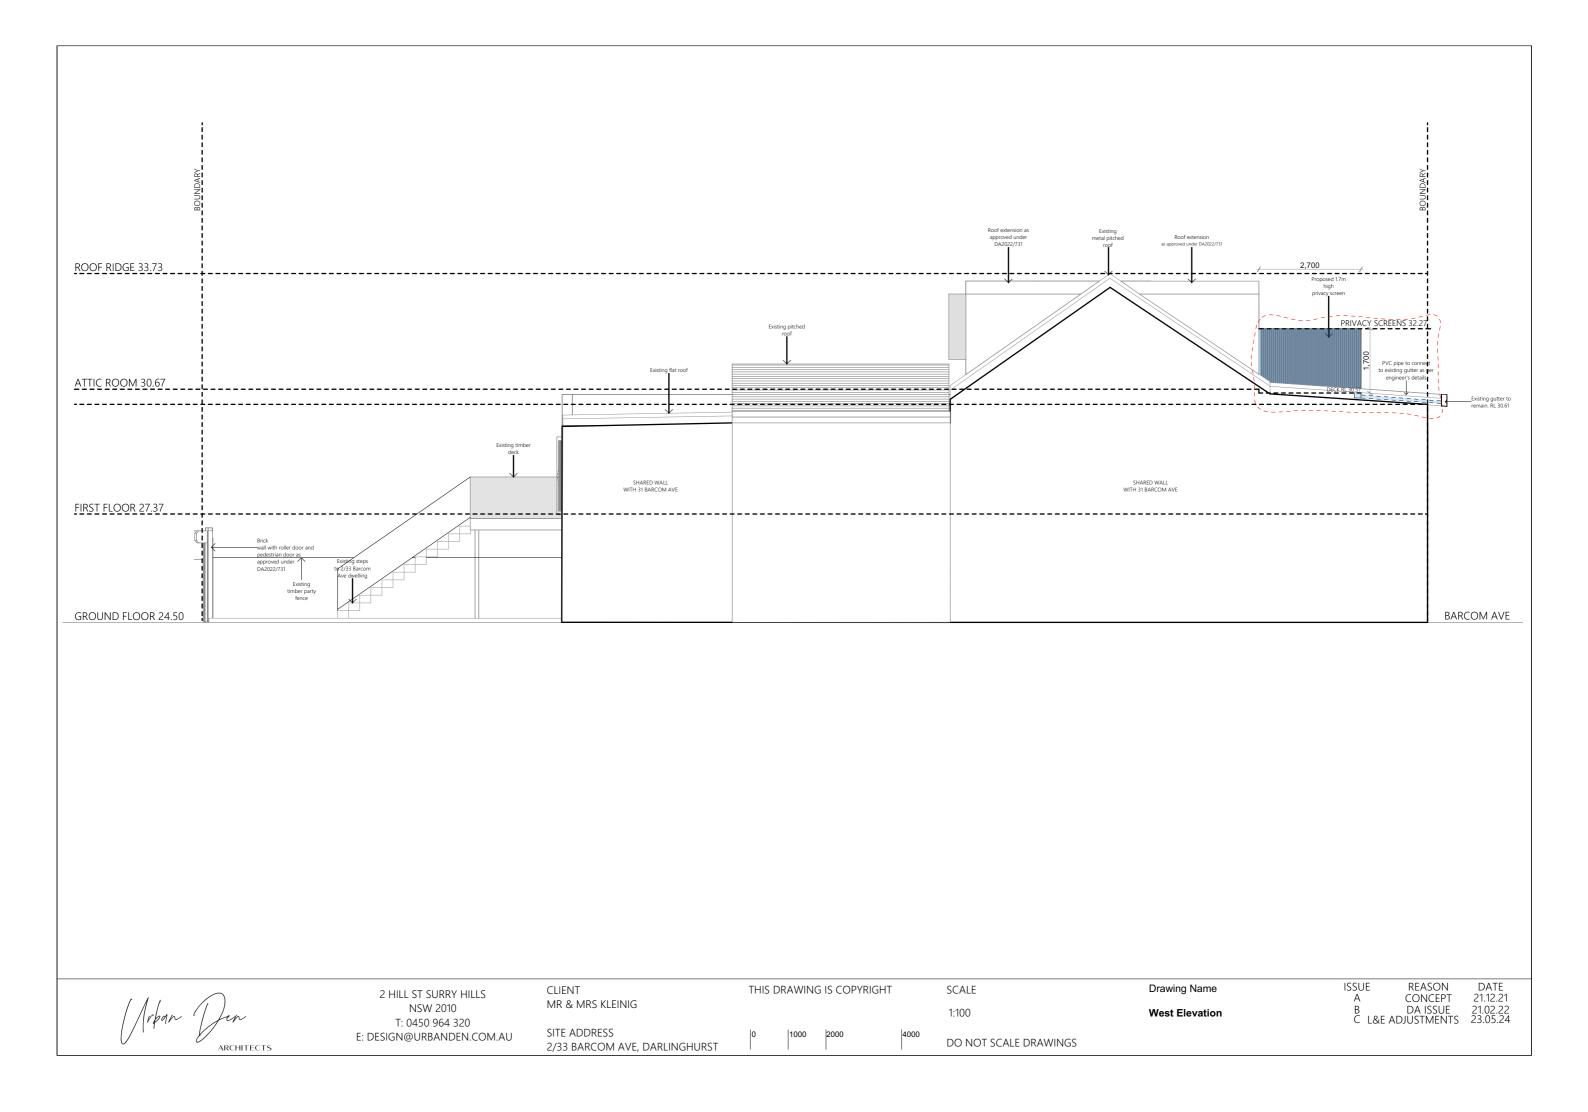

Schedule of Amendments as of 15 March 2024:

- -Proposed roof deck reduced in size
- -Privacy screens added to sides of proposed roof deck
- -RL of privacy screens shown on plans
- -Roof deck drainage and connection shown on plans
- -RL of proposed roof deck shown on plans
- -Demolition plan added to show extents of first floor roof demolition for roof deck
- -Stair detail added to show building codes compliance
- -New material added to external finishes schedule to show proposed material of privacy screen

HYD - HYDRANT

|             | 2 HILL ST SURRY HILLS     | CLIENT                                        | THIS DRAWING IS COPYRIGHT |           |      | SCALE                 | Drawing Name   |
|-------------|---------------------------|-----------------------------------------------|---------------------------|-----------|------|-----------------------|----------------|
| Arbon I fin |                           | MR & MRS KLEINIG                              |                           |           |      | 1:100                 | North Elevatio |
| ARCHITECTS  | E: DESIGN@URBANDEN.COM.AU | SITE ADDRESS<br>2/33 BARCOM AVE, DARLINGHURST | 0                         | 1000 2000 | 4000 | DO NOT SCALE DRAWINGS |                |