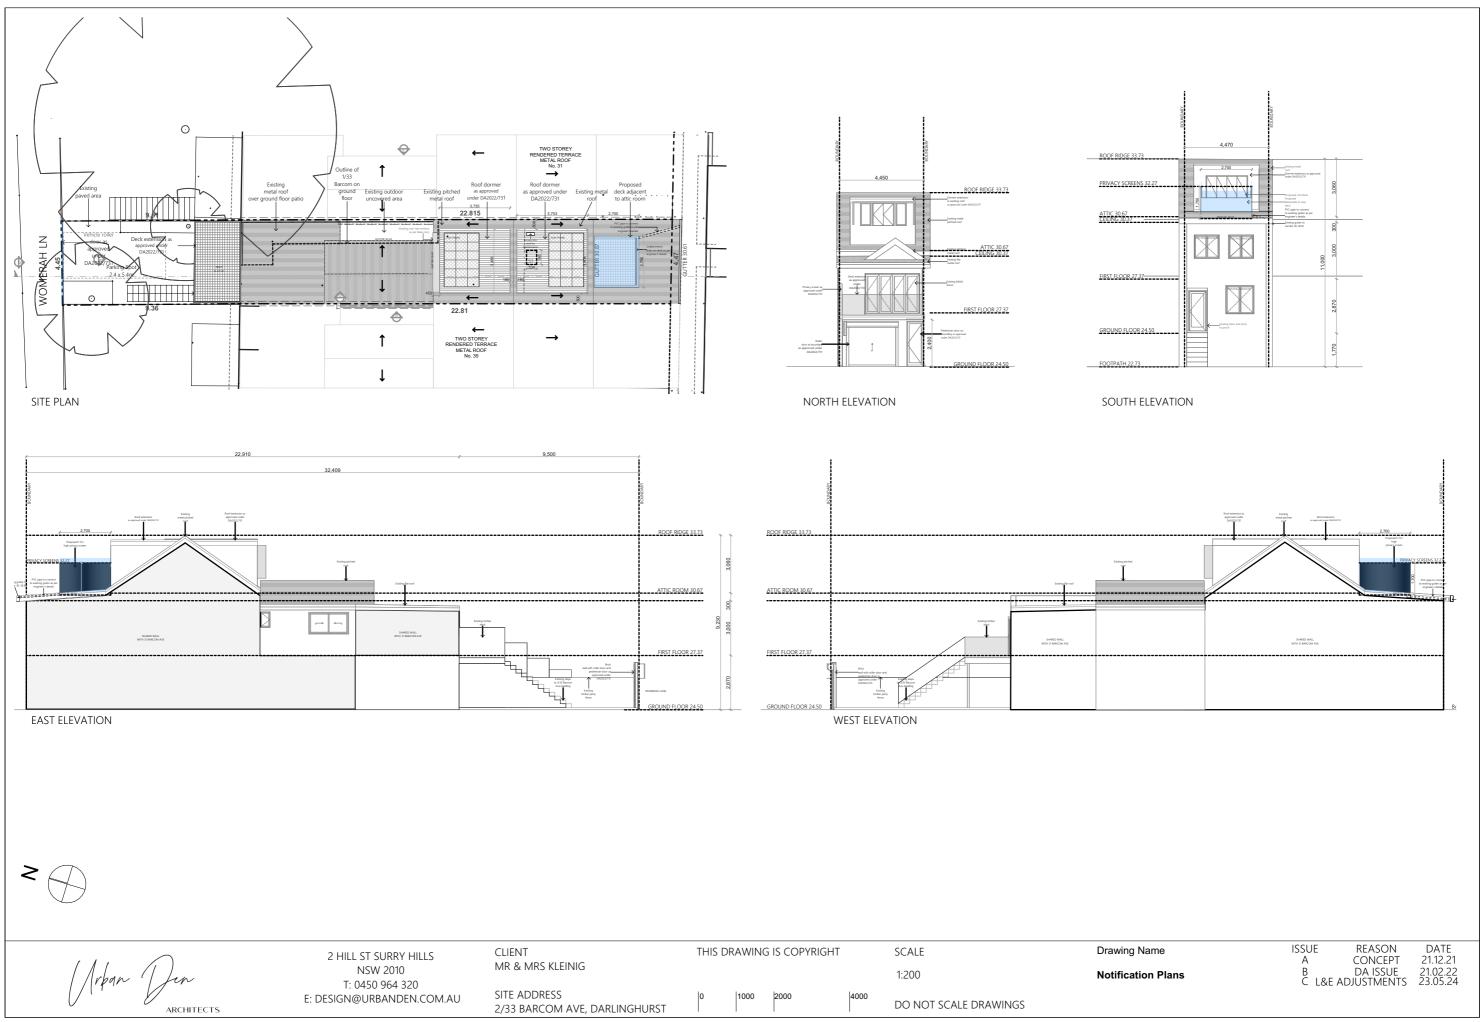

IOTES

OUNDARY SURVEY HAS BEEN CONDUCTED.

IMENSIONS SHALL NOT BE OBTAINED BY SCALING THE DETAIL FROM THE DRAWING. IURVEYOR MUST BE CONTACTED IF THERE ARE ANY DISCREPANCIES.

ERVICES SHOWN ARE INDICATIVE ONLY. POSITIONS ARE BASED ON SURFACE VIDICATOR(S) LOCATED DURING FIELD SURVEY. CONFIRMATION OF THE EXACT POS HOULD BE MADE PRIOR TO ANY EXCAVATION WORK. OTHER SERVICES MAY EXIST VHICH ARE NOT SHOWN.

EVELS ARE BASED ON AUSTRALIAN HEIGHT DATUM (A.H.D.) USING SSM 102250 (NOW IESTROYED), R.L. 6.734m.

IDGE & GUTTERS HEIGHTS HAVE BEEN OBTAINED BY INDIRECT METHOD AND AR

|             | 2 HILL ST SURRY HILLS                  | CLIENT                                        | THIS | DRAWIN | g is copyf | RIGHT | SCALE                 | Drawing Name |
|-------------|----------------------------------------|-----------------------------------------------|------|--------|------------|-------|-----------------------|--------------|
| Arban I fin | NSW 2010<br>T: 0450 964 320            | MR & MRS KLEINIG                              |      |        |            |       | 1:200                 | Survey       |
| ARCHITECTS  | E: DESIGN@URBANDEN.COM.AU SITE ADDRESS | SITE ADDRESS<br>2/33 BARCOM AVE, DARLINGHURST | 0    | 1000   | 2000       | 4000  | DO NOT SCALE DRAWINGS |              |

HYD - HYDRANT

|             | 2 HILL ST SURRY HILLS     | CLIENT                                        | THIS DRAWING IS COPYRIGHT |           |      | SCALE                 | Drawing Name   |
|-------------|---------------------------|-----------------------------------------------|---------------------------|-----------|------|-----------------------|----------------|
| Arbon I fin |                           | MR & MRS KLEINIG                              |                           |           |      | 1:100                 | North Elevatio |
| ARCHITECTS  | E: DESIGN@URBANDEN.COM.AU | SITE ADDRESS<br>2/33 BARCOM AVE, DARLINGHURST | 0                         | 1000 2000 | 4000 | DO NOT SCALE DRAWINGS |                |

|             | 2 HILL ST SURRY HILLS     | CLIENT                                        | THIS | DRAWIN | g is copy | RIGHT | SCALE                 | Drawing Name    |
|-------------|---------------------------|-----------------------------------------------|------|--------|-----------|-------|-----------------------|-----------------|
| Arban I fin | E: DESIGN@URBANDEN.COM.AU | MR & MRS KLEINIG                              |      |        |           |       | 1:100                 | South Elevation |
| ARCHITECTS  |                           | SITE ADDRESS<br>2/33 BARCOM AVE, DARLINGHURST | 0    | 1000   | 2000      | 4000  | DO NOT SCALE DRAWINGS |                 |
|             |                           |                                               |      |        |           |       |                       |                 |

|             | 2 HILL ST SURRY HILLS       |                                               |   | THIS DRAWING IS COPYRIGHT |      |      | SCALE                 | Drawing Name |
|-------------|-----------------------------|-----------------------------------------------|---|---------------------------|------|------|-----------------------|--------------|
| Arban I fin | NSW 2010<br>T: 0450 964 320 | MR & MRS KLEINIG                              |   |                           |      |      | 1:100                 | Section B    |
| ARCHITECTS  | E: DESIGN@URBANDEN.COM.AU   | SITE ADDRESS<br>2/33 BARCOM AVE, DARLINGHURST | 0 | 1000                      | 2000 | 4000 | DO NOT SCALE DRAWINGS |              |