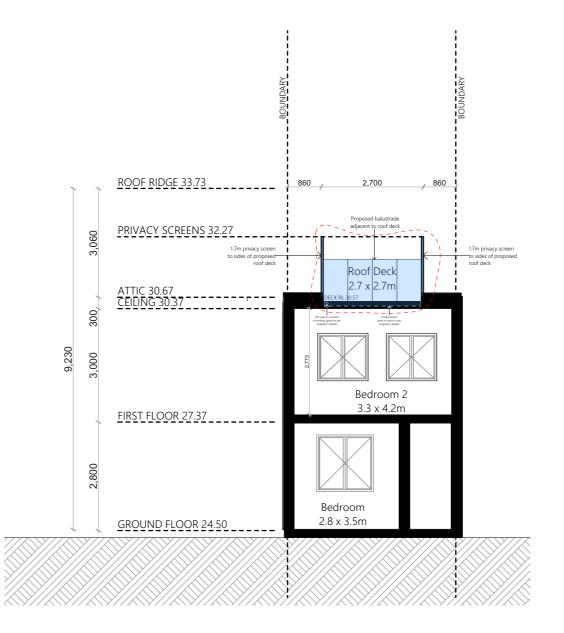

Schedule of Amendments as of 15 March 2024:

- -Proposed roof deck reduced in size
- -Privacy screens added to sides of proposed roof deck
- -RL of privacy screens shown on plans
- -Roof deck drainage and connection shown on plans
- -RL of proposed roof deck shown on plans
- -Demolition plan added to show extents of first floor roof demolition for roof deck
- -Stair detail added to show building codes compliance
- -New material added to external finishes schedule to show proposed material of privacy screen