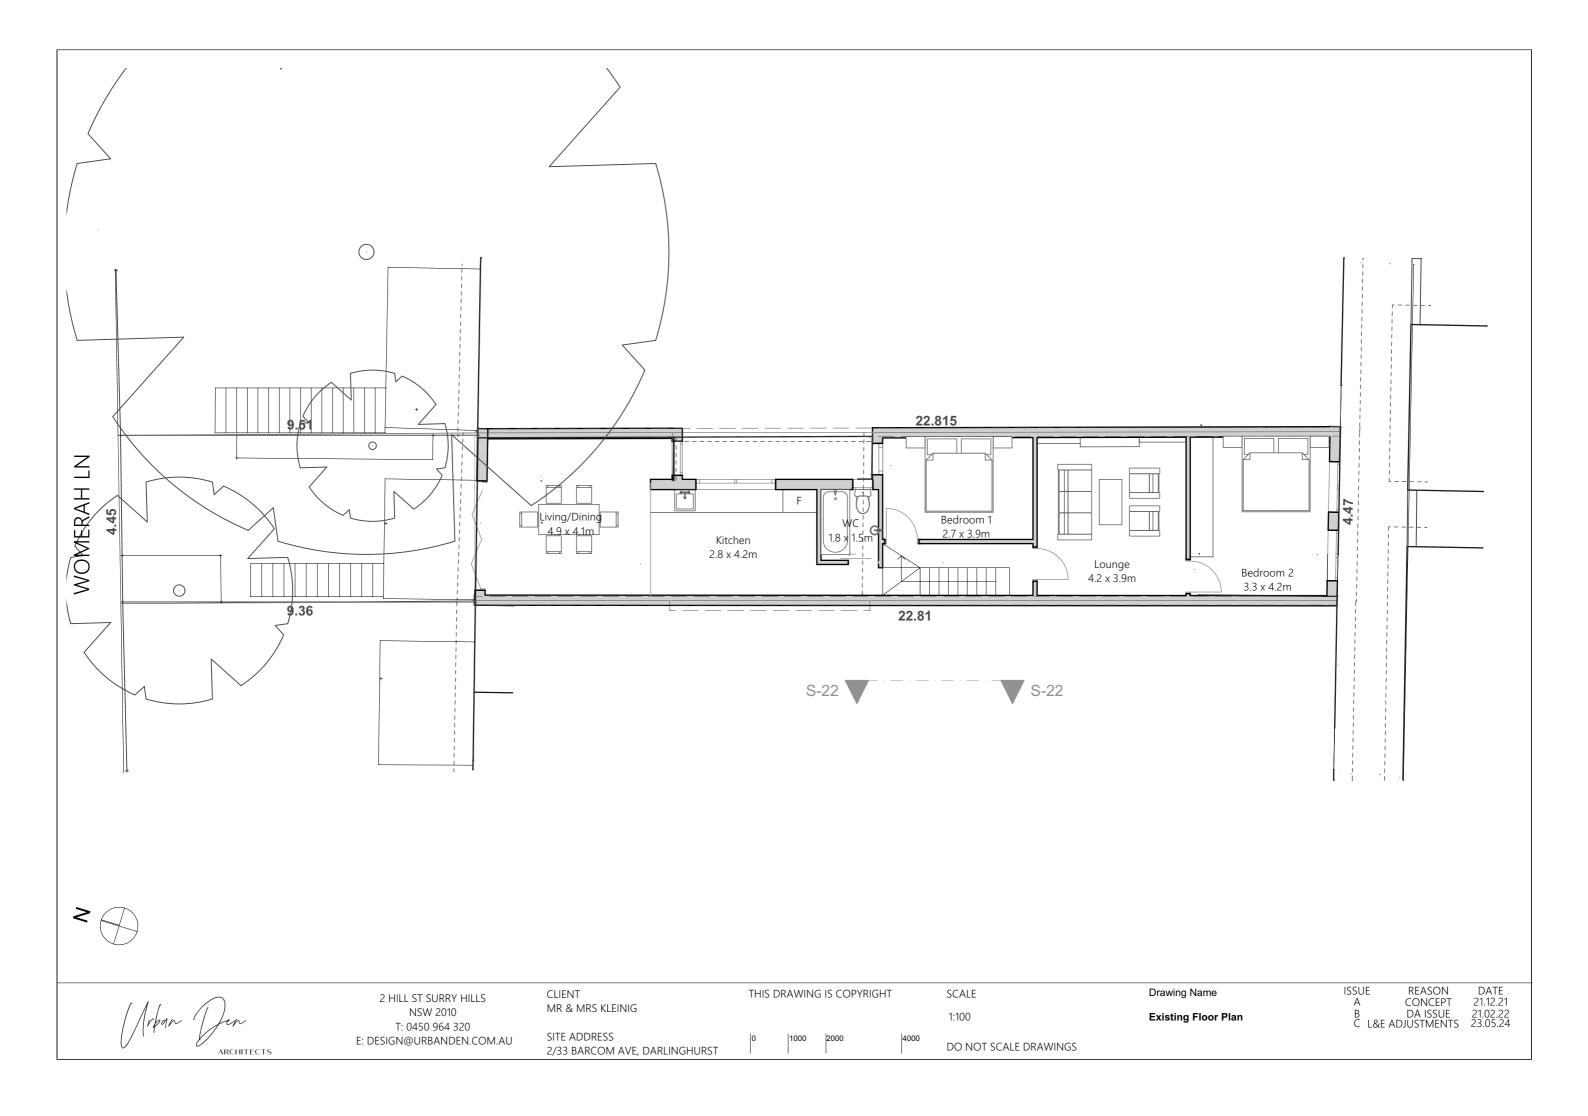

Schedule of Amendments as of 15 March 2024:

- -Proposed roof deck reduced in size
- -Privacy screens added to sides of proposed roof deck
- -RL of privacy screens shown on plans
- -Roof deck drainage and connection shown on plans
- -RL of proposed roof deck shown on plans
- -Demolition plan added to show extents of first floor roof demolition for roof deck
- -Stair detail added to show building codes compliance
- -New material added to external finishes schedule to show proposed material of privacy screen