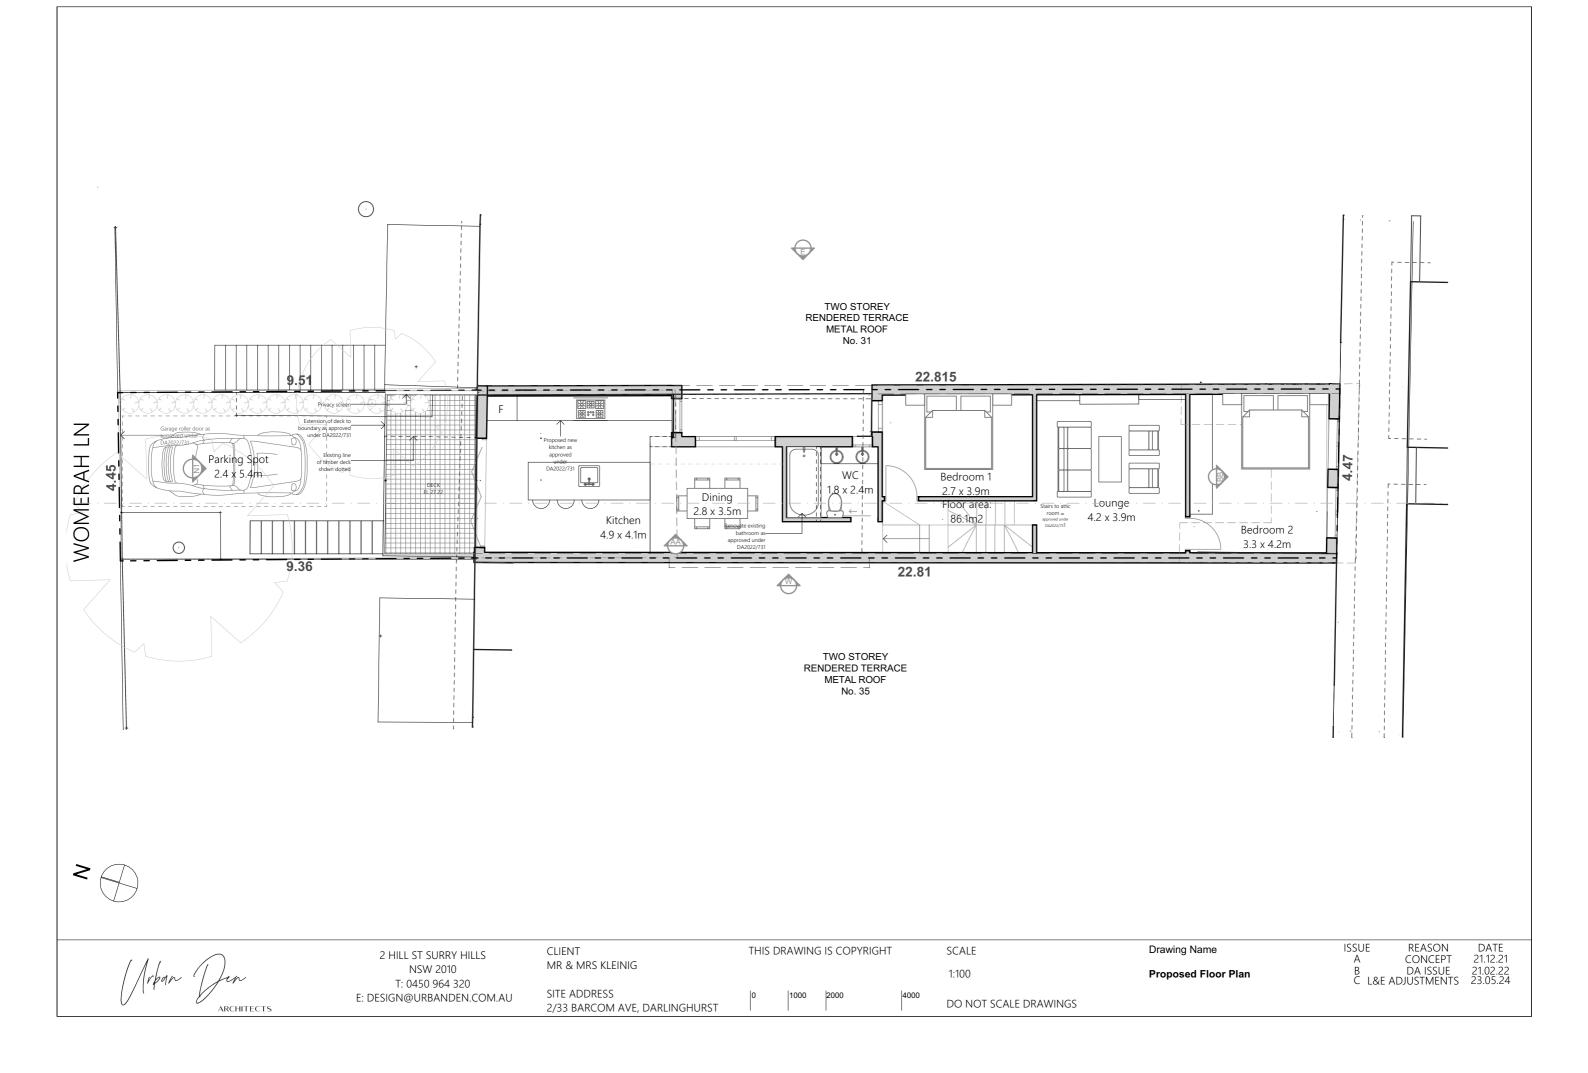

ISSUE REASON DATE A CONCEPT 21.12.21 B DA ISSUE 21.02.22 C L&E ADJUSTMENTS 23.05.24

| ame |  |
|-----|--|
| ine |  |

| / / rpan | Jen        |
|----------|------------|
| V        | ARCHITECTS |

| Z HILL ST SUKKY HILLS                     | GEIEITT                       |
|-------------------------------------------|-------------------------------|
| NSW 2010                                  | MR & MRS KLEINIG              |
| T: 0450 964 320<br>DESIGN@URBANDEN.COM.AU | SITE ADDRESS                  |
|                                           | 2/33 BARCOM AVE, DARLINGHURST |

ISSUE REASON DATE A CONCEPT 21.12.21 B DA ISSUE 21.02.22 C L&E ADJUSTMENTS 23.05.24