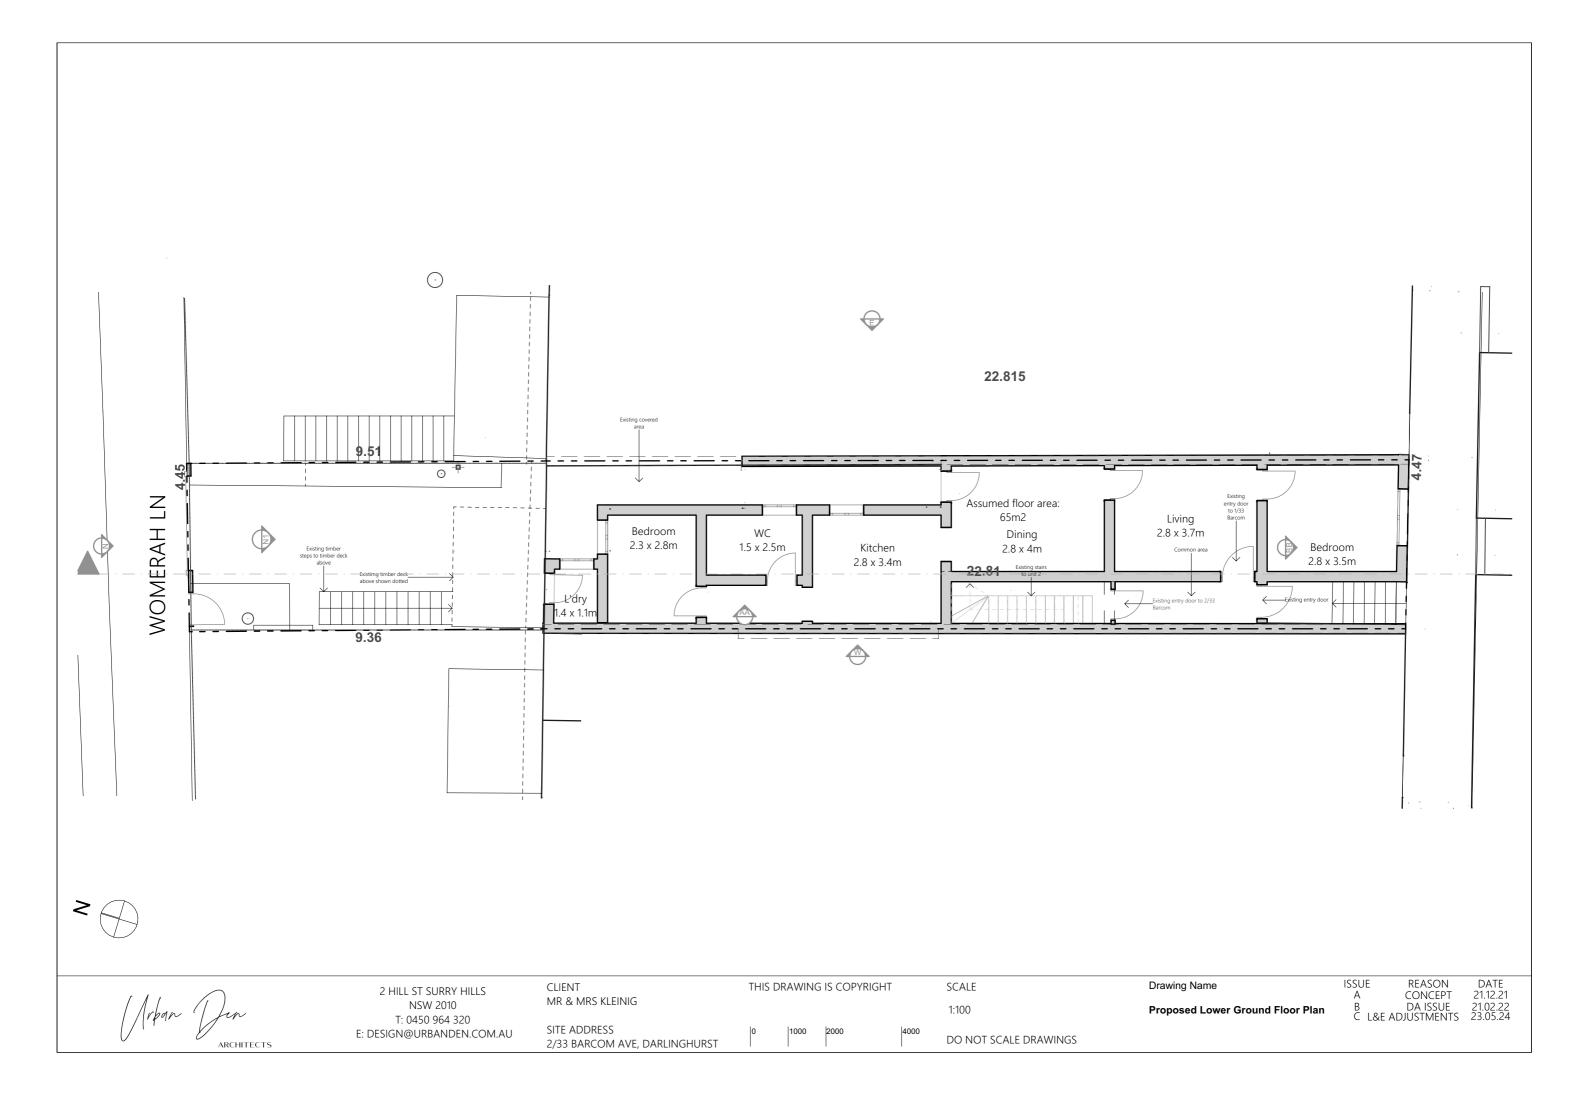

Schedule of Amendments as of 15 March 2024:

- -Proposed roof deck reduced in size
- -Privacy screens added to sides of proposed roof deck
- -RL of privacy screens shown on plans
- -Roof deck drainage and connection shown on plans
- -RL of proposed roof deck shown on plans
- -Demolition plan added to show extents of first floor roof demolition for roof deck
- -Stair detail added to show building codes compliance
- -New material added to external finishes schedule to show proposed material of privacy screen