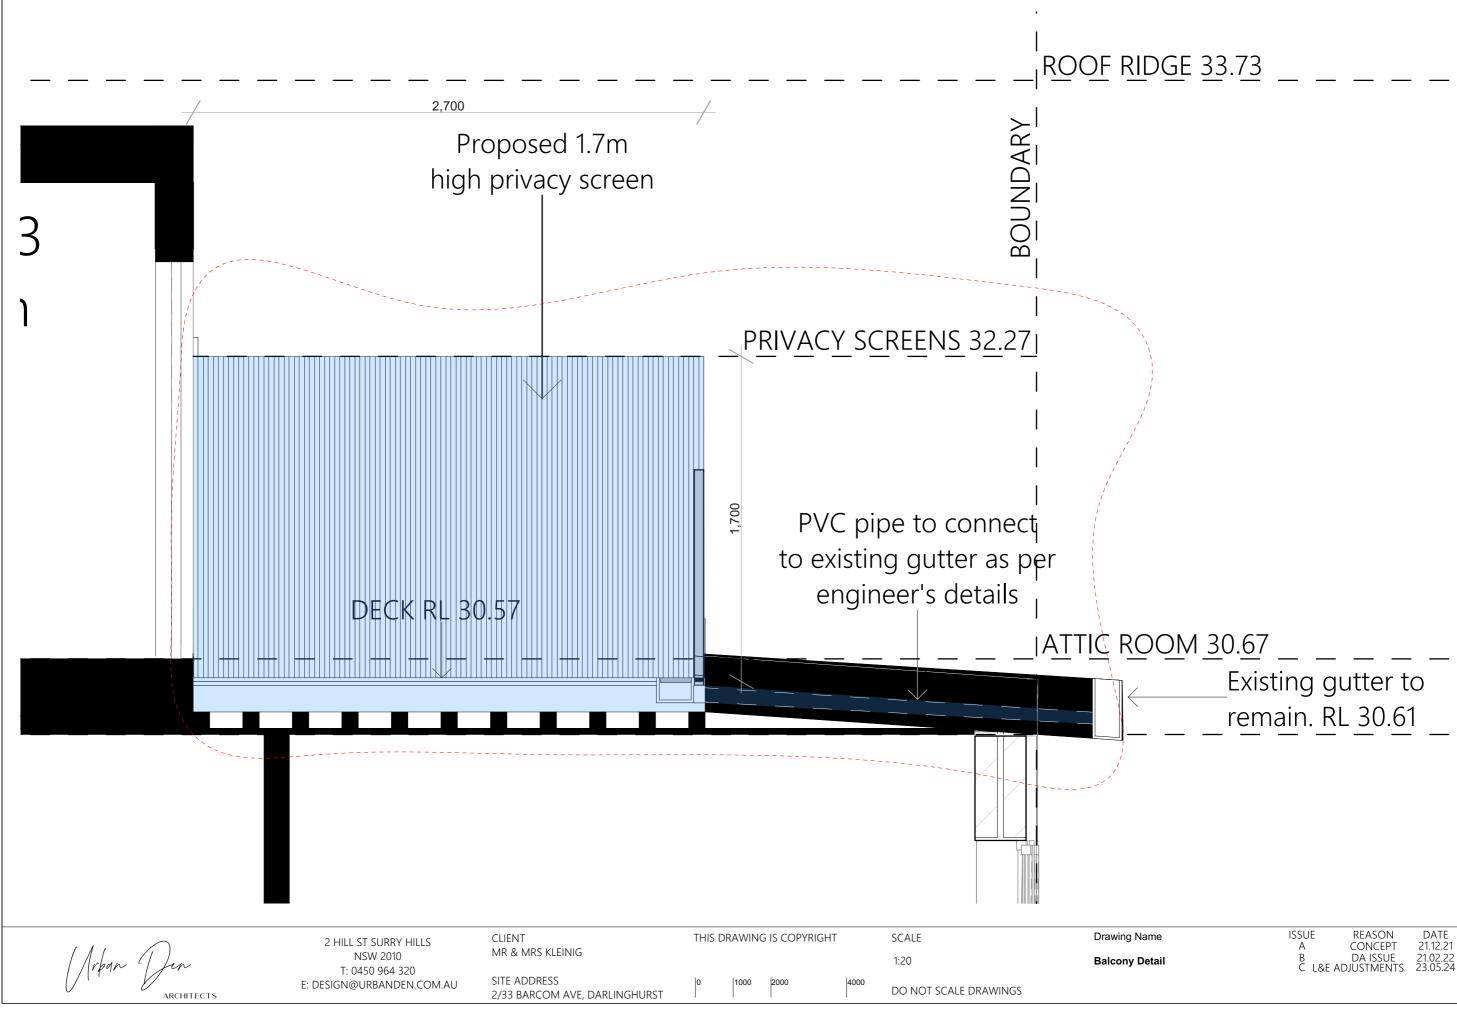

Schedule of Amendments as of 15 March 2024:

- -Proposed roof deck reduced in size
- -Privacy screens added to sides of proposed roof deck
- -RL of privacy screens shown on plans
- -Roof deck drainage and connection shown on plans
- -RL of proposed roof deck shown on plans
- -Demolition plan added to show extents of first floor roof demolition for roof deck
- -Stair detail added to show building codes compliance
- -New material added to external finishes schedule to show proposed material of privacy screen