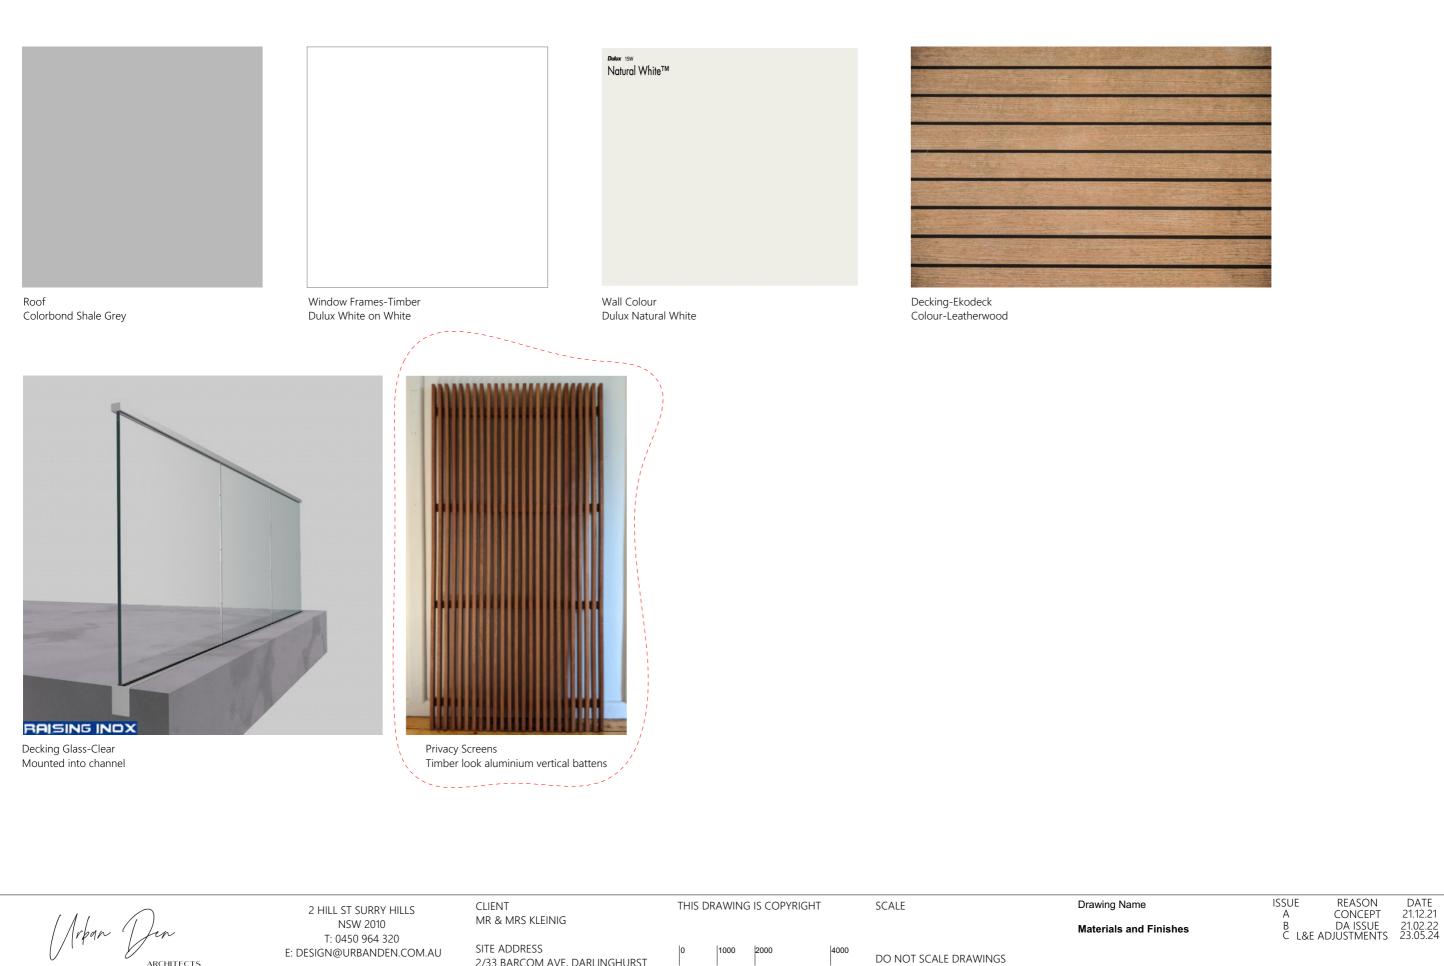

Schedule of Amendments as of 15 March 2024:

- -Proposed roof deck reduced in size
- -Privacy screens added to sides of proposed roof deck
- -RL of privacy screens shown on plans
- -Roof deck drainage and connection shown on plans
- -RL of proposed roof deck shown on plans
- -Demolition plan added to show extents of first floor roof demolition for roof deck
- -Stair detail added to show building codes compliance
- -New material added to external finishes schedule to show proposed material of privacy screen