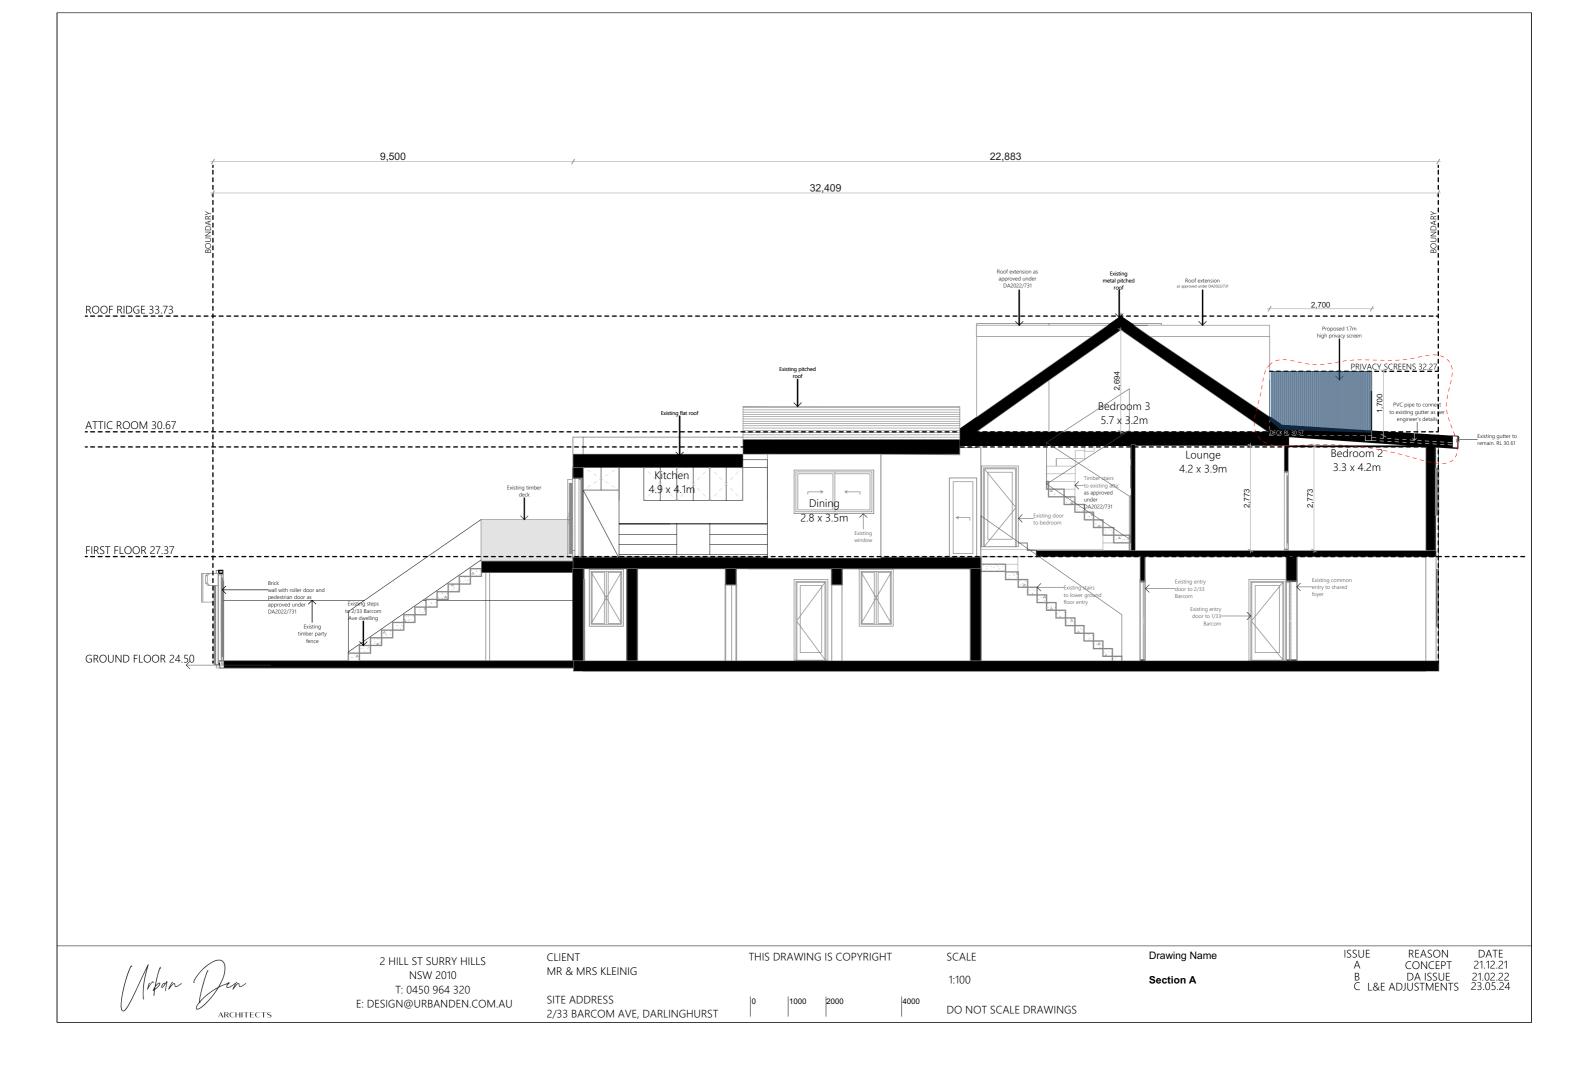

Schedule of Amendments as of 15 March 2024:

- -Proposed roof deck reduced in size
- -Privacy screens added to sides of proposed roof deck
- -RL of privacy screens shown on plans
- -Roof deck drainage and connection shown on plans
- -RL of proposed roof deck shown on plans
- -Demolition plan added to show extents of first floor roof demolition for roof deck
- -Stair detail added to show building codes compliance
- -New material added to external finishes schedule to show proposed material of privacy screen

|             | 2 HILL ST SURRY HILLS       |                                               |   | THIS DRAWING IS COPYRIGHT |      |      | SCALE                 | Drawing Name |
|-------------|-----------------------------|-----------------------------------------------|---|---------------------------|------|------|-----------------------|--------------|
| Arban I fin | NSW 2010<br>T: 0450 964 320 | MR & MRS KLEINIG                              |   |                           |      |      | 1:100                 | Section B    |
| ARCHITECTS  | E: DESIGN@URBANDEN.COM.AU   | SITE ADDRESS<br>2/33 BARCOM AVE, DARLINGHURST | 0 | 1000                      | 2000 | 4000 | DO NOT SCALE DRAWINGS |              |