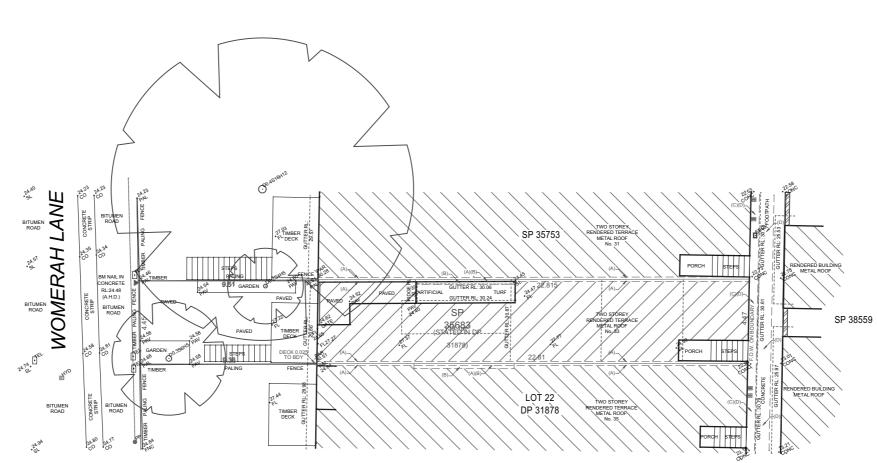

IOTES

OUNDARY SURVEY HAS BEEN CONDUCTED.

IMENSIONS SHALL NOT BE OBTAINED BY SCALING THE DETAIL FROM THE DRAWING. IURVEYOR MUST BE CONTACTED IF THERE ARE ANY DISCREPANCIES.

ERVICES SHOWN ARE INDICATIVE ONLY. POSITIONS ARE BASED ON SURFACE VIDICATOR(S) LOCATED DURING FIELD SURVEY. CONFIRMATION OF THE EXACT POS HOULD BE MADE PRIOR TO ANY EXCAVATION WORK. OTHER SERVICES MAY EXIST VHICH ARE NOT SHOWN.

EVELS ARE BASED ON AUSTRALIAN HEIGHT DATUM (A.H.D.) USING SSM 102250 (NOW IESTROYED), R.L. 6.734m.

IDGE & GUTTERS HEIGHTS HAVE BEEN OBTAINED BY INDIRECT METHOD AND AR

|             | 2 HILL ST SURRY HILLS                  | CLIENT                                        | THIS | DRAWIN | g is copyf | RIGHT | SCALE                 | Drawing Name |
|-------------|----------------------------------------|-----------------------------------------------|------|--------|------------|-------|-----------------------|--------------|
| Arban I fin | NSW 2010<br>T: 0450 964 320            | MR & MRS KLEINIG                              |      |        |            |       | 1:200                 | Survey       |
| ARCHITECTS  | E: DESIGN@URBANDEN.COM.AU SITE ADDRESS | SITE ADDRESS<br>2/33 BARCOM AVE, DARLINGHURST | 0    | 1000   | 2000       | 4000  | DO NOT SCALE DRAWINGS |              |