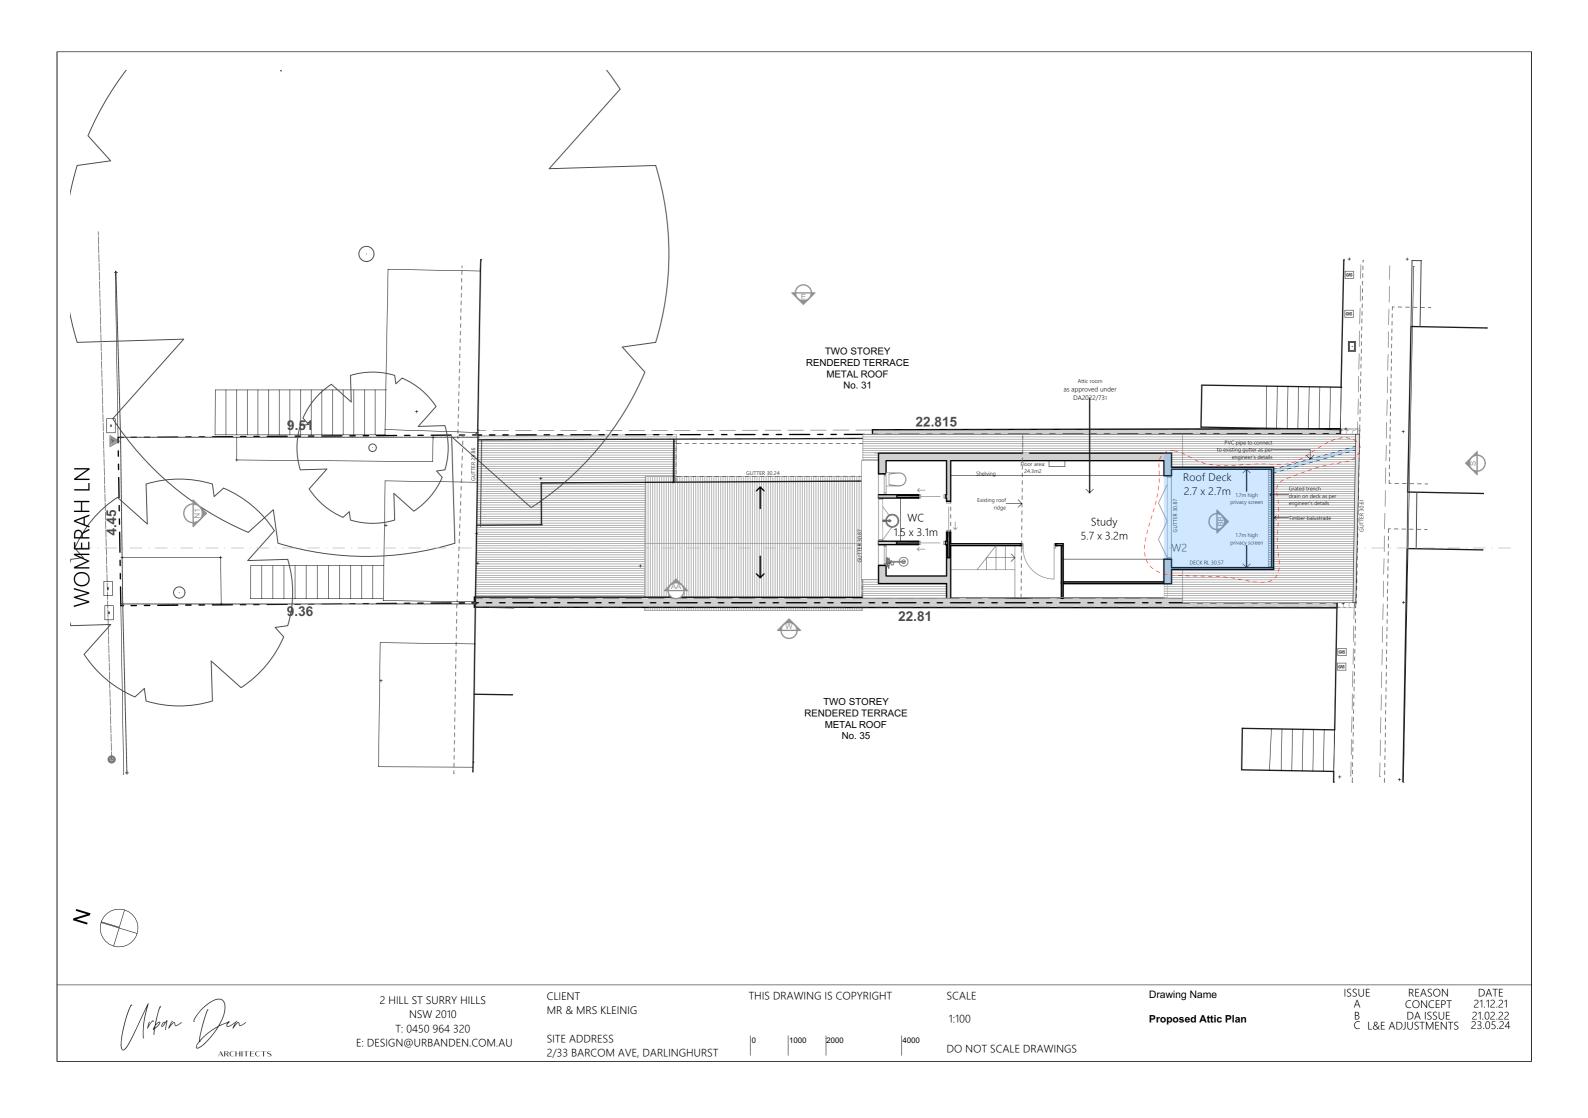

Schedule of Amendments as of 15 March 2024:

- -Proposed roof deck reduced in size
- -Privacy screens added to sides of proposed roof deck
- -RL of privacy screens shown on plans
- -Roof deck drainage and connection shown on plans
- -RL of proposed roof deck shown on plans
- -Demolition plan added to show extents of first floor roof demolition for roof deck
- -Stair detail added to show building codes compliance
- -New material added to external finishes schedule to show proposed material of privacy screen

ISSUE REASON DATE A CONCEPT 21.12.21 B DA ISSUE 21.02.22 C L&E ADJUSTMENTS 23.05.24

| ame |  |
|-----|--|
| ine |  |

| / / rpan | Jen        |
|----------|------------|
| V        | ARCHITECTS |

| Z HILL ST SUKKY HILLS                     | GEIEITT                       |
|-------------------------------------------|-------------------------------|
| NSW 2010                                  | MR & MRS KLEINIG              |
| T: 0450 964 320<br>DESIGN@URBANDEN.COM.AU | SITE ADDRESS                  |
|                                           | 2/33 BARCOM AVE, DARLINGHURST |

ISSUE REASON DATE A CONCEPT 21.12.21 B DA ISSUE 21.02.22 C L&E ADJUSTMENTS 23.05.24