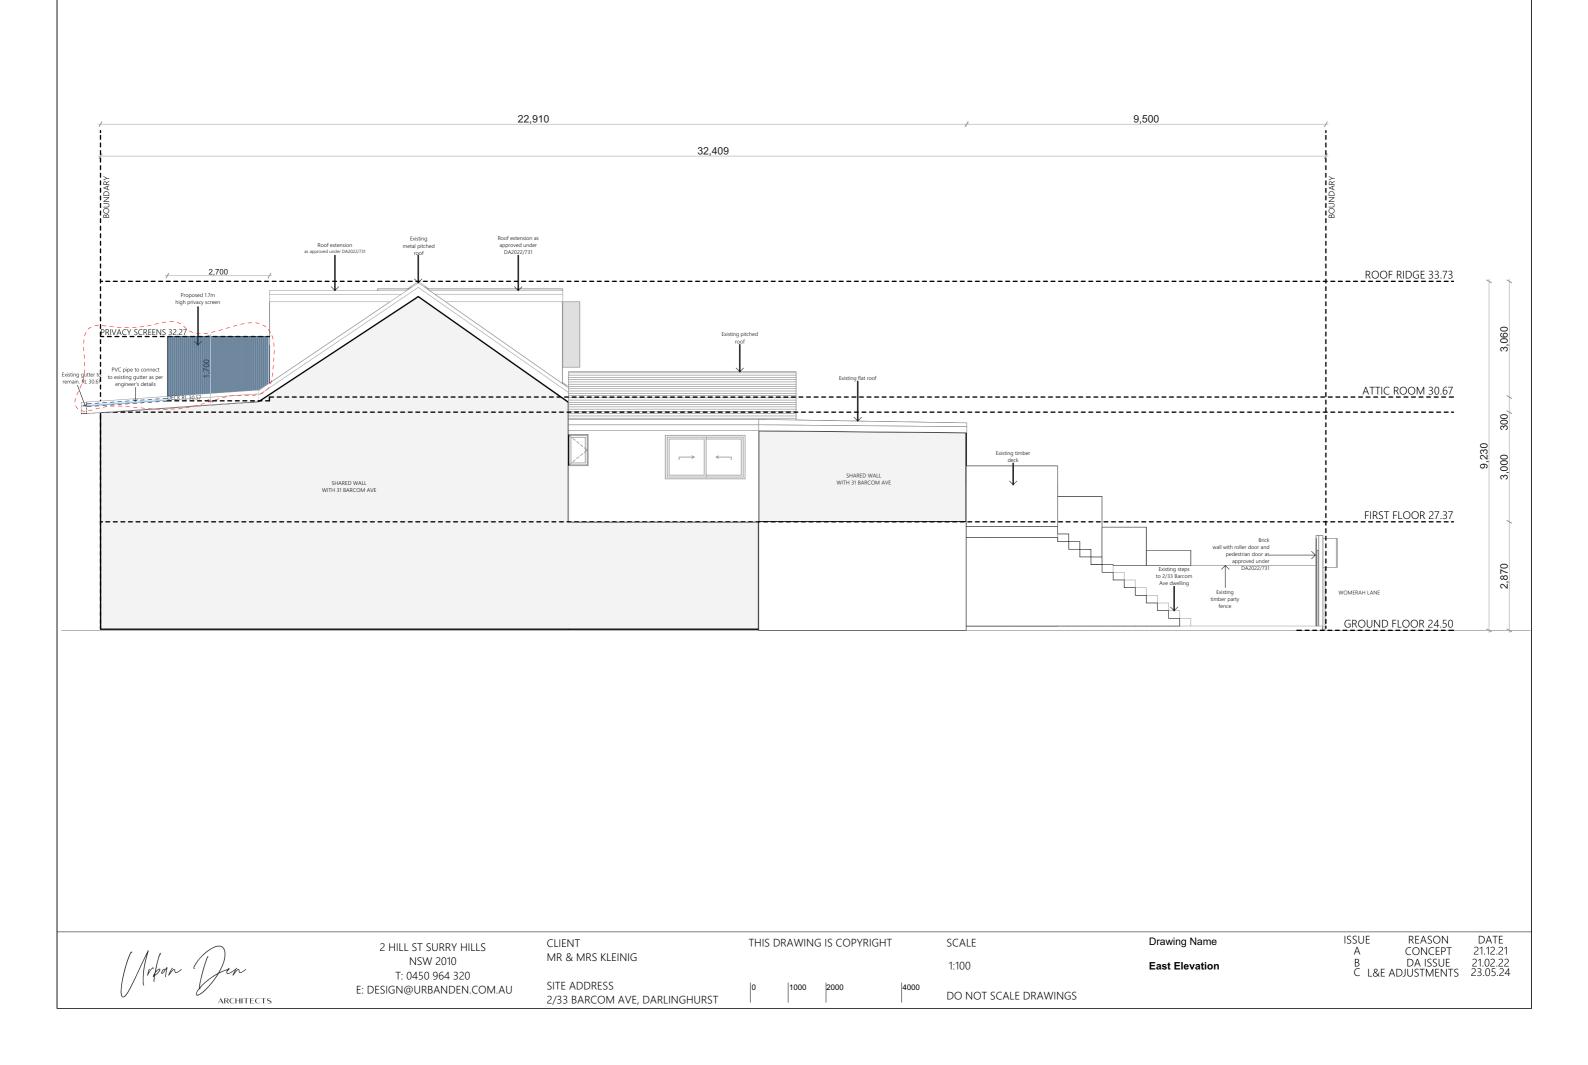

Schedule of Amendments as of 15 March 2024:

- -Proposed roof deck reduced in size
- -Privacy screens added to sides of proposed roof deck
- -RL of privacy screens shown on plans
- -Roof deck drainage and connection shown on plans
- -RL of proposed roof deck shown on plans
- -Demolition plan added to show extents of first floor roof demolition for roof deck
- -Stair detail added to show building codes compliance
- -New material added to external finishes schedule to show proposed material of privacy screen