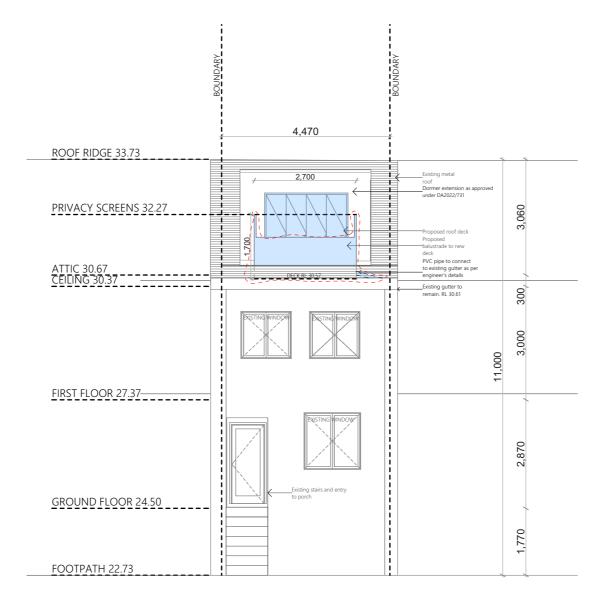

Schedule of Amendments as of 15 March 2024:

- -Proposed roof deck reduced in size
- -Privacy screens added to sides of proposed roof deck
- -RL of privacy screens shown on plans
- -Roof deck drainage and connection shown on plans
- -RL of proposed roof deck shown on plans
- -Demolition plan added to show extents of first floor roof demolition for roof deck
- -Stair detail added to show building codes compliance
- -New material added to external finishes schedule to show proposed material of privacy screen