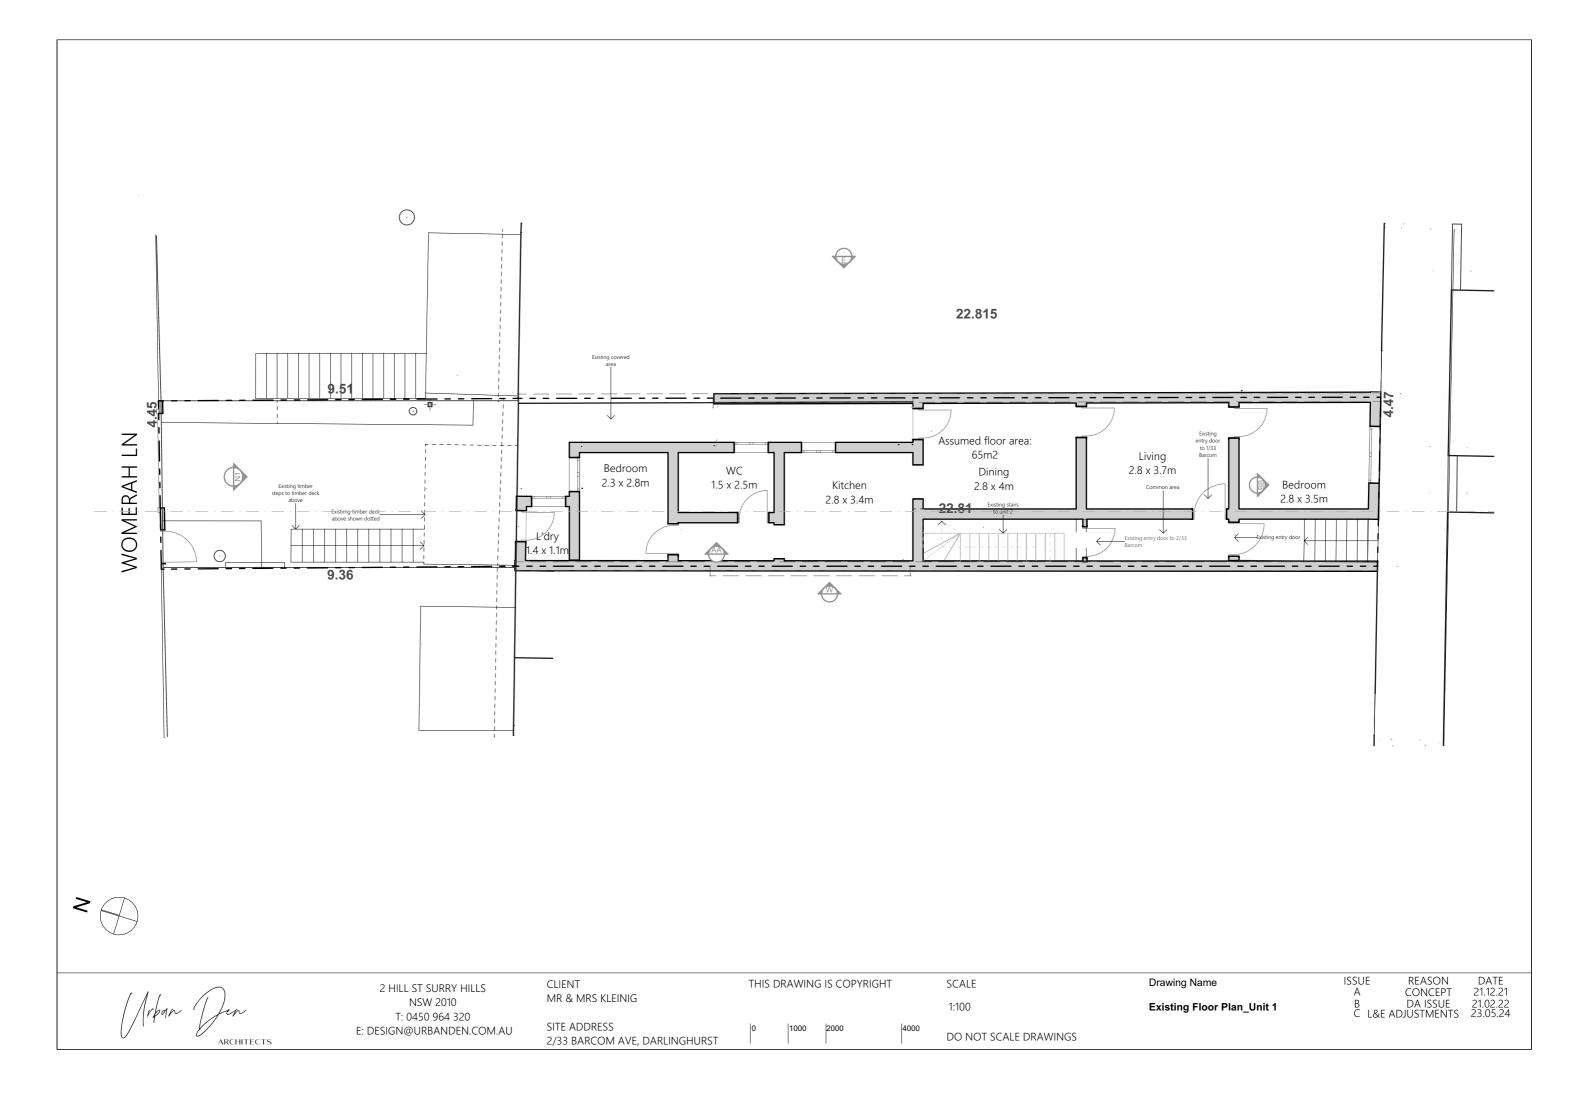

IGHTS HAVE BEEN OBTAINED BY INDIRECT METHOD AND AR

|             | 2 HILL ST SURRY HILLS                  | CLIENT                                        | THIS | DRAWIN | g is copyf | RIGHT | SCALE                 | Drawing Name |
|-------------|----------------------------------------|-----------------------------------------------|------|--------|------------|-------|-----------------------|--------------|
| Arban I fin | NSW 2010<br>T: 0450 964 320            | MR & MRS KLEINIG                              |      |        |            |       | 1:200                 | Survey       |
| ARCHITECTS  | E: DESIGN@URBANDEN.COM.AU SITE ADDRESS | SITE ADDRESS<br>2/33 BARCOM AVE, DARLINGHURST | 0    | 1000   | 2000       | 4000  | DO NOT SCALE DRAWINGS |              |





HYD - HYDRANT























|             | 2 HILL ST SURRY HILLS     | CLIENT                                        | THIS DRAWING IS COPYRIGHT |           |      | SCALE                 | Drawing Name   |
|-------------|---------------------------|-----------------------------------------------|---------------------------|-----------|------|-----------------------|----------------|
| Arbon I fin |                           | MR & MRS KLEINIG                              |                           |           |      | 1:100                 | North Elevatio |
| ARCHITECTS  | E: DESIGN@URBANDEN.COM.AU | SITE ADDRESS<br>2/33 BARCOM AVE, DARLINGHURST | 0                         | 1000 2000 | 4000 | DO NOT SCALE DRAWINGS |                |







|             | 2 HILL ST SURRY HILLS     | CLIENT