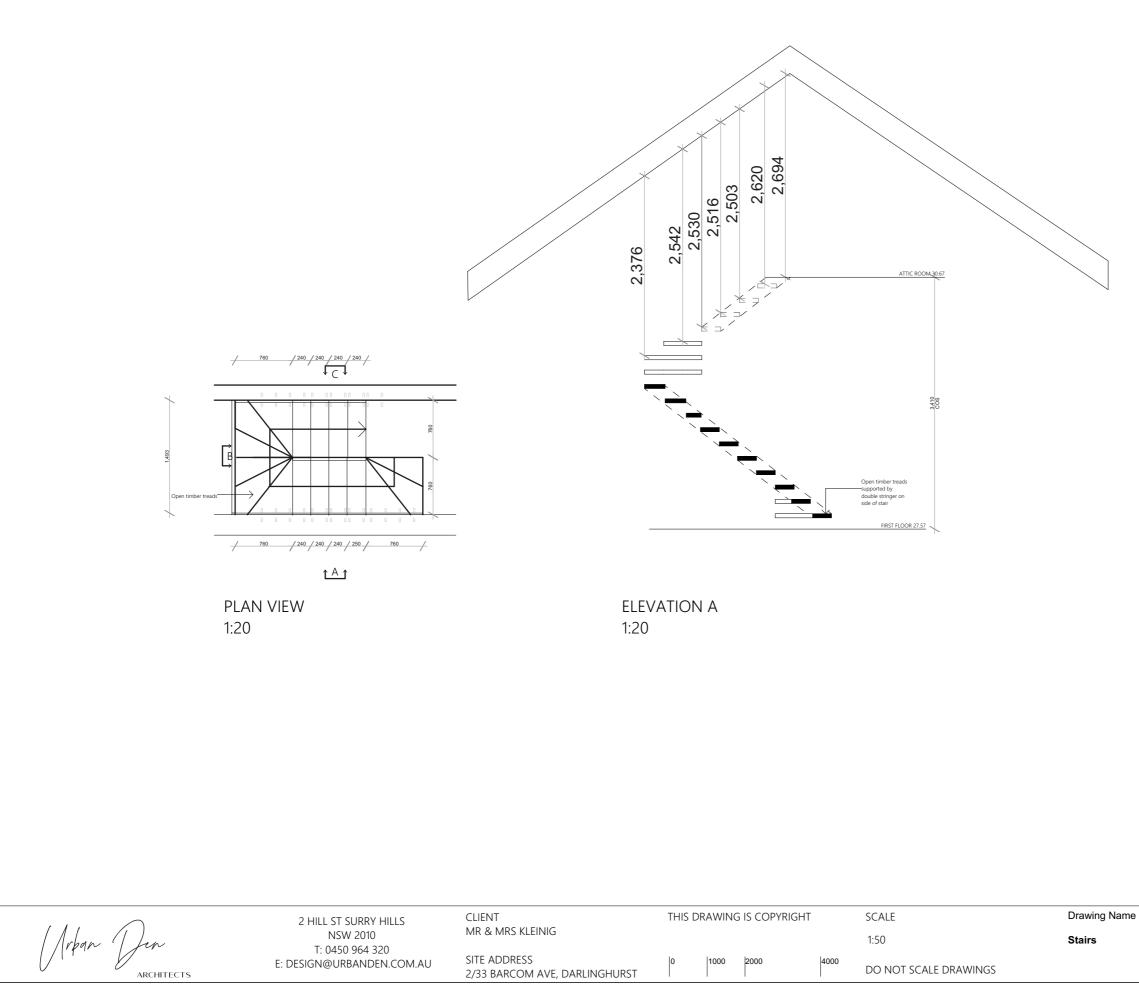

Schedule of Amendments as of 15 March 2024:

- -Proposed roof deck reduced in size
- -Privacy screens added to sides of proposed roof deck
- -RL of privacy screens shown on plans
- -Roof deck drainage and connection shown on plans
- -RL of proposed roof deck shown on plans
- -Demolition plan added to show extents of first floor roof demolition for roof deck
- -Stair detail added to show building codes compliance
- -New material added to external finishes schedule to show proposed material of privacy screen